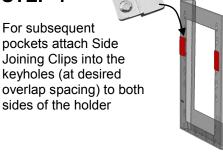

### STEP 4

For subsequent pockets attach Side Joining Clips into the keyholes (at desired overlap spacing) to both sides of the holder