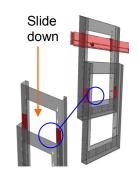

### STEP 5

Slide the back of the pocket onto the front of the pocket already mounted to Wall Strip

Down Joining Clips grip the face of the preceding pocket.

Go down 4 levels of pockets