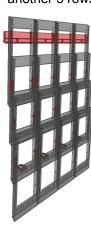

Clips)



#### STEP 1

Secure wall strip onto wall. Refer to your builder/handyman for formats of securing to wall For Example:-For mounting onto Gyprock walls, suggest using 'Wall Mates'. For concrete/brick walls suggest



Attach holder onto the wall strip

using wall plugs etc



### STEP 5

Slide the back of the pocket onto the front of the pocket already mounted to Wall Strip

Down Joining Clips grip the face of the preceding pocket.

Go down 4 levels of pockets



#### STEP 6

Fit Supporting Bracket onto the back of third pocket



### STEP 2

Attach the two Mounting Clips into top keyholes of the first pocket



### STEP 4

For subsequent pockets attach Side Joining Clips into the keyholes (at desired overlap spacing) to both sides of the holder



# STEP 7

Repeat another 3 rows