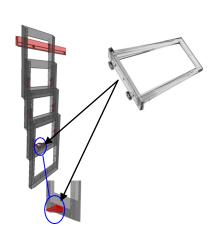

# **Assembly Sheet for CL-Kit 3**

## **CONTENTS:**

1 x PL46 (Plastic Wall Strip)

16 x CL-108 (DL Brochure Holders )



4 x CL-SB (Supporting **Bracket** 





24 x CL-SJC (Side Joining Clips)



#### STEP 1

Secure wall strip onto wall. Refer to your builder/handyman for formats of securing to wall For Example:-For mounting onto Gyprock walls, suggest using 'Wall Mates'. For concrete/brick walls suggest



Attach holder onto the wall strip

using wall plugs etc



### STEP 5

Slide the back of the pocket onto the front of the pocket already mounted to Wall Strip

Down Joining Clips grip the face of the preceding pocket.

Go down 4 levels of pockets



#### STEP 6

Fit Supporting Bracket onto the back of third pocket



### STEP 2

Attach the two Mounting Clips into top keyholes of the first pocket



### STEP 4

For subsequent pockets attach Side Joining Clips into the keyholes (at desired overlap spacing) to both sides of the holder



# STEP 7

Repeat another 3 rows