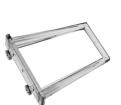

# **Assembly Sheet for CL-Kit 3**

## **CONTENTS:**

1 x PL46 (Plastic Wall Strip)

16 x CL-108 (DL Brochure Holders )



4 x CL-SB (Supporting **Bracket** 





24 x CL-SJC (Side Joining Clips)



#### STEP 1

Secure wall strip onto wall. Refer to your builder/handyman for formats of securing to wall For Example:-For mounting onto Gyprock walls, suggest using 'Wall Mates'. For concrete/brick walls suggest



Attach holder onto the wall strip

using wall plugs etc



### STEP 5

Slide the back of the pocket onto the front of the pocket already mounted to Wall Strip

Down Joining Clips grip the face of the preceding pocket.

Go down 4 levels of pockets



#### STEP 6

Fit Supporting Bracket onto the back of third pocket



### STEP 2

Attach the two Mounting Clips into top keyholes of the first pocket



### STEP 4

For subsequent pockets attach Side Joining Clips into the keyholes (at desired overlap spacing) to both sides of the holder



# STEP