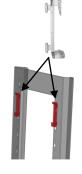

Sheet for CL-Kit 3**

## **CONTENTS:**

1 x PL46 (Plastic Wall Strip)

16 x CL-108 (DL Brochure Holders )



4 x CL-SB (Supporting **Bracket** 





24 x CL-SJC (Side Joining Clips)



#### STEP 1

Secure wall strip onto wall. Refer to your builder/handyman for formats of securing to wall For Example:-For mounting onto Gyprock walls, suggest using 'Wall Mates'. For concrete/brick walls suggest



Attach holder onto the wall strip

using wall plugs etc



### STEP 5

Slide the back of the pocket onto the front of the pocket already mounted to Wall Strip

Down Joining Clips grip the face of the preceding pocket.

Go down 4 levels of pockets



#### STEP 6

Fit Supporting Bracket onto the back of third pocket



### STEP 2

Attach the two Mounting Clips into top keyholes of the first pocket



### STEP 4

For subsequent pockets attach Side Joining Clips into the keyholes (at desired overlap spacing) to both sides of the holder



# STEP 7

Repeat another 3 rows