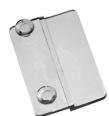

### STEP 4

For subsequent pockets attach Side Joining Clips into the keyholes (at desired overlap spacing) to both sides of the holder