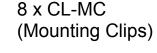

# **Assembly Sheet for CL-Kit 3**

## **CONTENTS:**

1 x PL46 (Plastic Wall Strip)

16 x CL-108 (DL Brochure Holders )



4 x CL-SB (Supporting **Bracket** 





24 x CL-SJC (Side Joining Clips)



#### STEP 1

Secure wall strip onto wall. Refer to your builder/handyman for formats of securing to wall For Example:-For mounting onto Gyprock walls, suggest using 'Wall Mates'. For concrete/brick walls suggest



Attach holder onto the wall strip

using wall plugs etc



### STEP 5

Slide the back of the pocket onto the front of the pocket already mounted to Wall Strip

Down Joining Clips grip the face of the preceding pocket.

Go down 4 levels of pockets



#### STEP 6

Fit Supporting Bracket onto the back of third pocket



### STEP 2

Attach the two Mounting Clips into top keyholes of the first pocket



### STEP 4

For subsequent pockets attach Side Joining Clips into the keyholes (at desired overlap spacing) to both sides of the holder



# ST