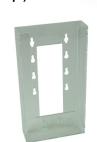

# **Assembly Sheet for CL-Kit 3**

## **CONTENTS:**

1 x PL46 (Plastic Wall Strip)

16 x CL-108 (DL Brochure Holders )



4 x CL-SB (Supporting **Bracket** 





24 x CL-SJC (Side Joining Clips)



#### STEP 1

Secure wall strip onto wall. Refer to your builder/handyman for formats of securing to wall For Example:-For mounting onto Gyprock walls, suggest using 'Wall Mates'. For concrete/brick walls suggest



Attach holder onto the wall strip

using wall plugs etc



### STEP 5

Slide the back of the pocket onto the front of the pocket already mounted to Wall Strip

Down Joining Clips grip the face of the preceding pocket.

Go down 4 levels of pockets



#### STEP 6

Fit Supporting Bracket onto the back of third pocket



### STEP 2

Attach the two Mounting Clips into top keyholes of the first pocket



### STEP 4

For subsequent pockets attach Side Joining Clips into the keyholes (at desired overlap spacin