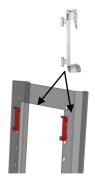

# **Assembly Sheet for CL-Kit No.2**

## **CONTENTS:**

1 x PL46 (Plastic Wall Strip)

12 x CL-152 (A5 Brochure Holders )



3 x CL-SB (Supporting **Bracket** 





18 x CL-SJC (Side Joining Clips)



### STEP 1

Secure wall strip onto wall. Refer to your builder/handyman for formats of securing to wall For Example:-For mounting onto Gyprock walls, suggest using 'Wall Mates'. For concrete/brick walls suggest



Attach the two Mounting Clips into top keyholes of the first pocket



#### STEP 3

Attach holder onto the wall strip

using wall plugs etc



## STEP 4

For subsequent pockets attach Side Joining Clips into the keyholes (at desired overlap spacing) to both sides of the holder



Slide the back of the pocket onto the front of the pocket already mounted to Wall Strip

Down Joining Clips grip the face of the preceding pocket.

Go down 4 levels of pockets



#### STEP 7

Repeat another 2 rows



## STEP 6

Fit Supporting Bracket onto the back of third pocket