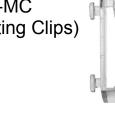

# **Assembly Sheet for CL-Kit No.2**

## **CONTENTS:**

1 x PL46 (Plastic Wall Strip)

12 x CL-152 (A5 Brochure Holders )



3 x CL-SB (Supporting **Bracket** 





18 x CL-SJC (Side Joining Clips)



### STEP 1

Secure wall strip onto wall. Refer to your builder/handyman for formats of securing to wall For Example:-For mounting onto Gyprock walls, suggest using 'Wall Mates'. For concrete/brick walls suggest



Attach the two Mounting Clips into top keyholes of the first pocket



#### STEP 3

Attach holder onto the wall strip

using wall plugs etc



## STEP 4

For subsequent pockets attach Side Joining Clips into the keyholes (at desired overlap spacing) to both sides of the holder



Slide the back of the pocket onto the front of the pocket already mounted to Wall Strip

Down Joining Clips grip the face of the preceding pocket.

Go down 4 levels of pockets



#### STEP 7

Repeat another 2 rows



## STEP 6

Fit Supporting Bracket onto the back of