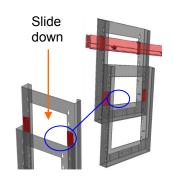

## STEP 4

For subsequent pockets attach Side Joining Clips into the keyholes (at desired overlap spacing) to both sides of the holder

Slide the back of the pocket onto the front of the pocket already mounted to Wall Strip

Down Joining Clips grip the face of the preceding pocket.

Go down 4 levels of pockets