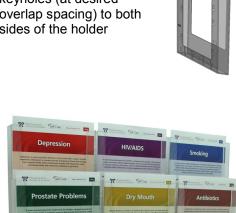

## STEP 4

For subsequent pockets attach Side Joining Clips into the keyholes (at desired overlap spacing) to both sides of the holder

Slide the back of the pocket onto the front of the pocket already mounted to Wall Strip