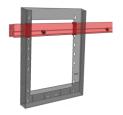

# **Assembly Sheet for CL-Kit No.2**

## **CONTENTS:**

1 x PL46 (Plastic Wall Strip)

12 x CL-152 (A5 Brochure Holders )



3 x CL-SB (Supporting **Bracket** 





18 x CL-SJC (Side Joining Clips)



### STEP 1

Secure wall strip onto wall. Refer to your builder/handyman for formats of securing to wall For Example:-For mounting onto Gyprock walls, suggest using 'Wall Mates'. For concrete/brick walls suggest



Attach the two Mounting Clips into top keyholes of the first pocket



#### STEP 3

Attach holder onto the wall strip

using wall plugs etc



## STEP 4

For subsequent pockets attach Side Joining Clips into the keyholes (at desired overlap spacing) to both sides of the holder



Slide the back of the pocket onto the front of the pocket already mounted to Wall Strip

Down Joining Clips grip the face of the preceding pocket.

Go down 4 levels of pockets



#### STEP 7

Repeat another 2 rows



## STEP 6

Fit Supporting Bracket onto the back of third pocket