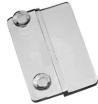

## STEP 4

For subsequent pockets attach Side Joining Clips into the keyholes (at desired overlap spacing) to both sides of the holder

Slide the back of the pocket onto the front of the pocket already mounted to Wall Strip

Down Joining Clips grip the face of the preceding pocket.

Go down 4 levels of pockets