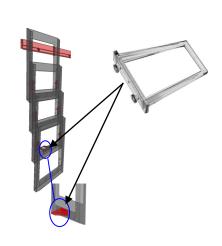

Side Joining Clips)



### STEP 1

Secure wall strip onto wall. Refer to your builder/handyman for formats of securing to wall For Example:-For mounting onto Gyprock walls, suggest using 'Wall Mates'. For concrete/brick walls suggest



Attach the two Mounting Clips into top keyholes of the first pocket



#### STEP 3

Attach holder onto the wall strip

using wall plugs etc



## STEP 4

For subsequent pockets attach Side Joining Clips into the keyholes (at desired overlap spacing) to both sides of the holder



Slide the back of the pocket onto the front of the pocket already mounted to Wall Strip

Down Joining Clips grip the face of the preceding pocket.

Go down 4 levels of pockets



#### STEP 7

Repeat another 2 rows



## STEP 6

Fit Supporting Bracket onto the back of third pocket