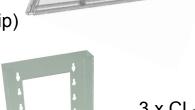

## **CONTENTS:**

1 x PL46 (Plastic Wall Strip)

12 x CL-152 (A5 Brochure Holders )

3 x CL-SB (Supporting **Bracket** 

18 x CL-SJC (Side Joining Clips)

### STEP 1

Secure wall strip onto wall. Refer to your builder/handyman for formats of securing to wall For Example:-For mounting onto Gyprock walls, suggest using 'Wall Mates'. For concrete/brick walls suggest