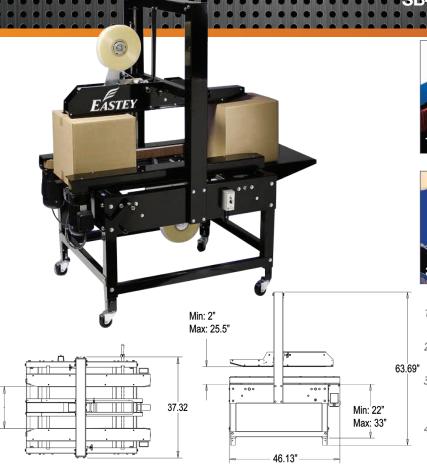

| SB-2HD FEATURES                                                                                                                    | SB-2HD TAPING SPECIFICATIONS                                                    |                                                                                                                                                         |        |       |       |
|------------------------------------------------------------------------------------------------------------------------------------|---------------------------------------------------------------------------------|---------------------------------------------------------------------------------------------------------------------------------------------------------|--------|-------|-------|
| Plug-in and go operation                                                                                                           | Sealer Type                                                                     | Side belt, top and bottom case sealer                                                                                                                   |        |       |       |
| Powder coated 12 gauge steel                                                                                                       | Machinery Makeup                                                                | Industrial strength 12 gauge steel, powder coated for durability                                                                                        |        |       |       |
| Interchangeable top and bottom tape cartridges                                                                                     | Belt Speed                                                                      | 72 feet/per minute                                                                                                                                      |        |       |       |
|                                                                                                                                    | Tape Speed                                                                      | 30 cases/per minute, depending on box size and operator efficiency                                                                                      |        |       |       |
| Industrial strength side belts                                                                                                     | Conveyor Height Adj.                                                            | 22.5" to 30.5", add 3" for casters if needed                                                                                                            |        |       |       |
| <ul><li>Adjustable leg extensions</li><li>Fast and easy box size changes</li><li>No air required</li><li>Low maintenance</li></ul> | <b>BOX SPECIFICATIONS</b>                                                       |                                                                                                                                                         | Length | Width | Depth |
|                                                                                                                                    | Minimum Box Size                                                                |                                                                                                                                                         | 4.5"   | 4.0"  | 2.0"  |
|                                                                                                                                    | Maximum Box Size                                                                |                                                                                                                                                         |        | 20"   |       |
|                                                                                                                                    | Maximum Box Size                                                                | Infinite 20" 25.5"  2" wide pressure sensitive tape, up to 15" diameter rolls, optional 3" wide tape                                                    |        |       |       |
| Accommodates wide box size change                                                                                                  | Tape Size                                                                       |                                                                                                                                                         |        |       |       |
|                                                                                                                                    | Tape Cartridge                                                                  | Proven design requires no lubrication, tips back for simple tape threading, removable for maintenance and interchangeable with top or bottom cartridges |        |       |       |
|                                                                                                                                    | Air Requirements                                                                | None                                                                                                                                                    |        |       |       |
|                                                                                                                                    | Electrical Requirements                                                         | 110 VAC, 60Hz, 5.0A                                                                                                                                     |        |       |       |
| SB-2HD OPTIONAL ACCESSORIES                                                                                                        |                                                                                 |                                                                                                                                                         |        |       |       |
| Front Packing Table                                                                                                                | Solid table bolts before taping system to allow for case packing                |                                                                                                                                                         |        |       |       |
| Casters                                                                                                                            | Rugged wheels for transportation within plant                                   |                                                                                                                                                         |        |       |       |
| Top Squeezers                                                                                                                      | Designed to stabilize the box and push the top flaps together for easier taping |                                                                                                                                                         |        |       |       |
| Stainless Finish                                                                                                                   | Complete stainless finish to meet specific application requirements             |                                                                                                                                                         |        |       |       |

Min: 4.5"

Max: 19.5"