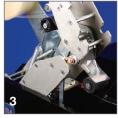

# **CASE TAPING MADE EASY**

SB-2HD is designed and built with the customer in mind. Top and bottom tape heads are interchangeable and tip back for easy threading. These machines accept 2" wide pressure-sensitive tape as a standard, or they can be ordered to handle 3" tape. The use of Eastey's SB-2HD case taping machine can be learned in minutes, avoiding breaks in production and downtime, saving your company money and increasing your ROI.

# SB-2HD SIDE BELT CASE TAPER

- 1. Industrial strength drive belts move boxes consistently through the taper
- 2. Adjustable side rails and tape head offer fast and easy case changes
- 3. Top and bottom tape heads are interchangeable and tip back for easy threading
- 4. Top and bottom tapeheads are identical and can be removed instantly without tools. Choose from two options.