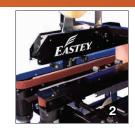

# SB-2HD SIDE BELT CASE TAPER

- 1. Industrial strength drive belts move boxes consistently through the taper
- 2. Adjustable side rails and tape head offer fast and easy case changes
- 3. Top and bottom tape heads are interchangeable and tip back for easy threading
- 4. Top and bottom tapeheads are identical and can be removed instantly without tools. Choose from two options.