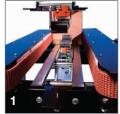

# SB-2HD SIDE BELT CASE TAPER

- 1. Industrial strength drive belts move boxes consistently through the taper
- 2. Adjustable side rails and tape head offer fast and easy case changes
- 3. Top and bottom tape heads are interchangeable and tip back for easy threading
- 4. Top and bottom tapeheads are identical and can be removed instantly without tools. Choose from two options.