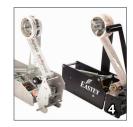

# SB-2HD SIDE BELT CASE TAPER

# **WIDE STANDARD CASE RANGE**

The SB-2HD's side belts are great for light or heavyweight, narrow or small boxes. The system is ideal for void fill cases where the packaged product does not support the box. SB-2HD is designed to handle boxes that most other case tapers can't.