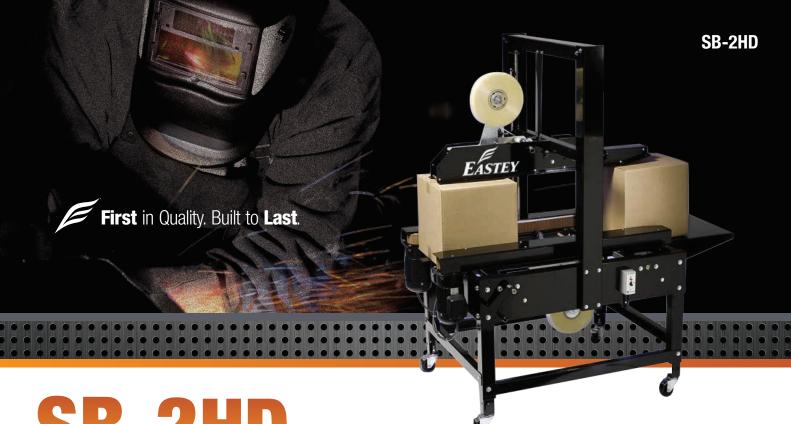

# SB-2HD SIDE BELT CASE TAPER

# **MAXIMUM UPTIME**

The SB-2HD offers the quality that you have come to rely on from Eastey. The system's unique and simple design has proven to be one of the most reliable case tapers on the market today, keeping production and maintenance efforts to a minimum and providing fast and efficient alternatives to hand taping.

# THE RIGHT SOLUTION

Rugged design. Proven reliability. Simple operation. Your benefits go on and on. When it comes to industrial operation, rely on Eastey to provide the right solution for your case sealing needs.